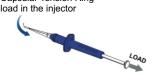

## Ringject

Preloaded Capsular Tension Ring in a single use injector

Clockwise implantation

Remove the RingJect from blister pack

 Depress the plunger to unlock, stop when you hear the "click"

4. The injector is now loaded and ready for insertion into the eye