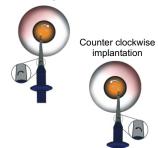

## Ringject

Preloaded Capsular Tension Ring in a single use injector

Clockwise implantation

Remove the RingJect from blister pack

 Depress the plunger to unlock, stop when you hear the "click"

4. The injector is now loaded and ready for insertion into the eye

| Preloaded:                        | Self-loading, single packaging a valuable addition to your surgical armamentarium |                                     |  |
|-----------------------------------|-----------------------------------------------------------------------------------|-------------------------------------|--|
| Injector:                         | Easy to use one handed technique                                                  |                                     |  |
|                                   | Total control Includes action/retraction mechanism                                |                                     |  |
|                                   | Implant clockwise or counter clockwise Indicators on injector                     |                                     |  |
|                                   | Long small tip Especially convenient in cases of deep set eyes                    |                                     |  |
| Capsular -                        | Circular expansion and stabilization of the capsular bag                          |                                     |  |
| Tension -                         | Safe IOL centration in eyes with zonular dehiscence                               |                                     |  |
| Ring:                             | Prevents IOL decentation after capsular shrinking                                 |                                     |  |
|                                   | Stabilized conditions during Phaco emulsification surgery                         |                                     |  |
| Reduced risk of capsular fibrosis |                                                                                   |                                     |  |
|                                   | Improves visual acuity when implanted along with premium IOL                      |                                     |  |
| Ringject PC                       | 375 CTR Model 275 12/10                                                           | Ringject PC 376 CTR Model 276 13/11 |  |
| Compressio                        | n: From 12mm to 10mm                                                              | From13mm to 11mm                    |  |
| Material:                         | PMMA/Flexible Ring                                                                | PMMA/Flexible Ring                  |  |
| Available in                      | : Clear PMMA                                                                      | Clear PMMA                          |  |
| Overall Ø:                        | 12mm                                                                              | 13mm                                |  |
|                                   |                                                                                   | Heidsieker Heide 90                 |  |